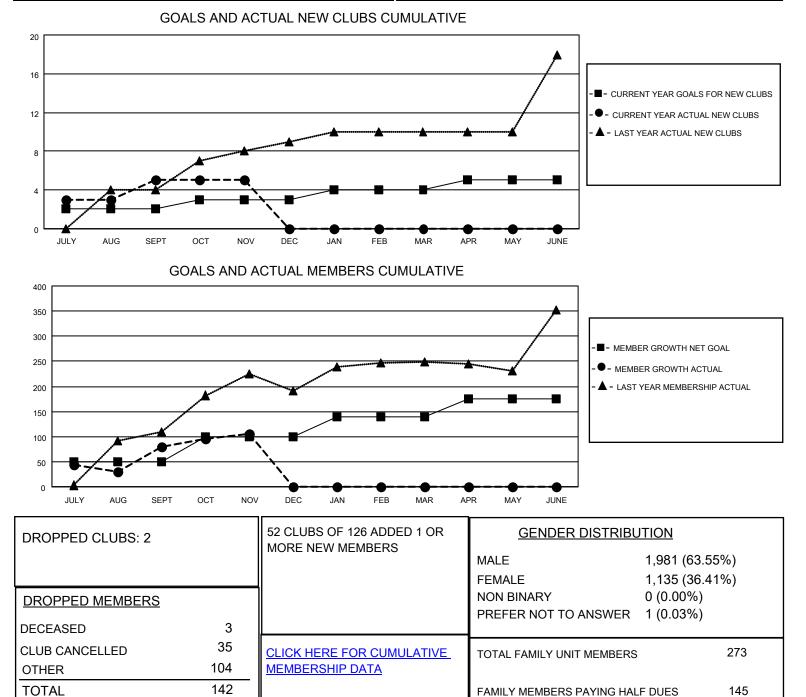

## LOCATION NIGERIA

District 404 B1

Results as of: 11/30/2022

| Clubs                 |               |           |               | Members               |                         |                         |                                                    |
|-----------------------|---------------|-----------|---------------|-----------------------|-------------------------|-------------------------|----------------------------------------------------|
| RESULTS FOR 2022-2023 |               |           |               | RESULTS FOR 2022-2023 |                         |                         |                                                    |
| QUARTER               | NEW CLUB GOAL | NEW CLUBS | DROPPED CLUBS | QUARTER MEI           | MBER GROWTH NET<br>GOAL | MEMBER GROWTH<br>ACTUAL | DROPPED<br>MEMBERS ACTUAL<br>(including transfers) |
| JULY/AUG/SEPT         | 2             | 5         | 2             | JULY/AUG/SEPT         | 50                      | 188                     | 95                                                 |
| OCT/NOV/DEC           | 1             | 0         | 0             | OCT/NOV/DEC           | 50                      | 81                      | 45                                                 |
| JAN/FEB/MAR           | 1             | 0         | 0             | JAN/FEB/MAR           | 40                      | 0                       | 0                                                  |
| APR/MAY/JUNE          | 1             | 0         | 0             | APR/MAY/JUNE          | 35                      | 0                       | 0                                                  |